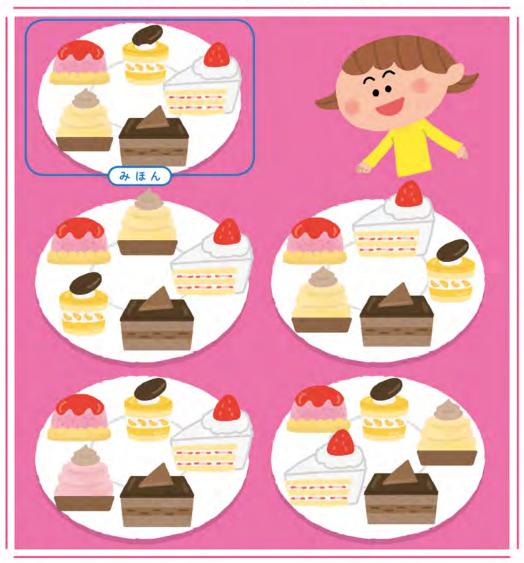

# ちがう ゲーキは どれ

みほんと ちがう  $\dot{f}^{*} - \dot{\tilde{f}} = 0$ くみあわせを、1つ みつけましょう。 がんばり シール

ひらがな できるかな