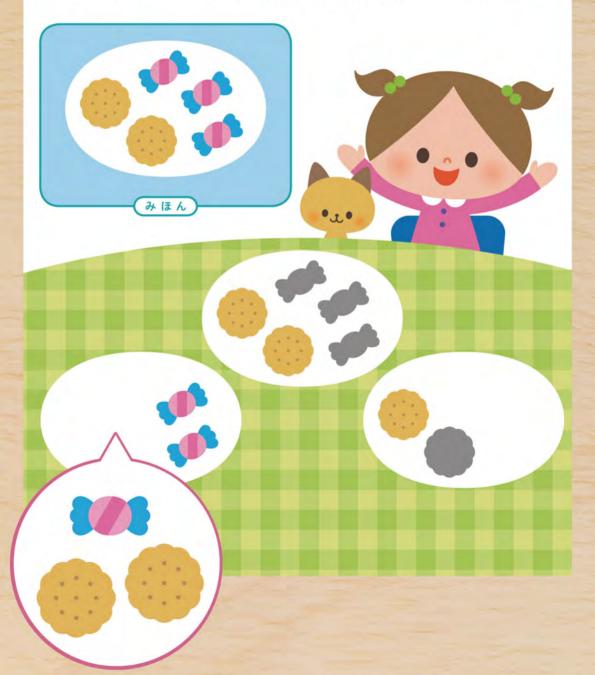

### おなじ かずに しよう

ちえ

みほんと おなじ かずに なるように、 おかしの シールを はりましょう。 がんばり シール

おうちのかたへ 5種類のケーキがのったお皿で、見本と違うものを探します。パッと見て わからなければ、端から1つずつ印をつけながら見ていくとよいでしょう。

たべもの できるかな