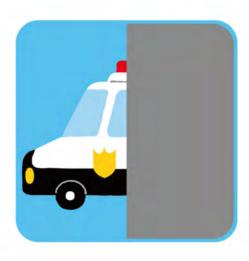

# たんじょうびの ゲーキ

みほんと おなじに なるように、 シールを はりましょう。

13 0950 おうちのかたへ 消防車、パトカーなど、隠れて見えない部分にシールをはります。 色が似ているものと間違えないように、注意しましょう。

## はたらく くるま

えに あうように、 シールを はりましょう。

27

おうちのかたへ 「ふくろう」からスタートして、「すずめ」まで進みます。 先にシールを全部はってから、迷路をたどるようにしましょう。