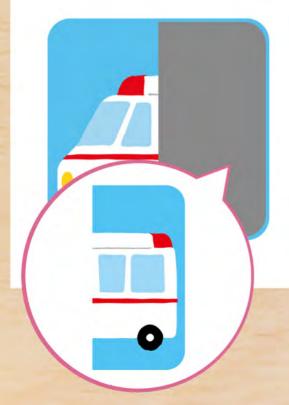

# たんじょうびの ゲーキ

みほんと おなじに なるように、 シールを はりましょう。

13 0950 おうちのかたへ 消防車、パトカーなど、隠れて見えない部分にシールをはります。 色が似ているものと間違えないように、注意しましょう。

## はたらく くるま

えに あうように、 シールを はりましょう。

27

おうちのかたへ 「ふくろう」からスタートして、「すずめ」まで進みます。 先にシールを全部はってから、迷路をたどるようにしましょう。