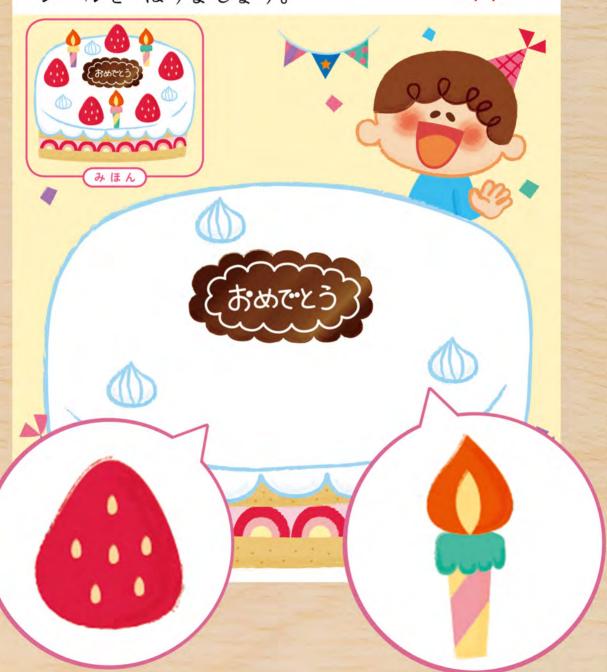

11

たべもの

おうちのかたへ ケーキをシールで飾りつけます。 難しいので、多少見本と違っていても構いません。楽しく取り組みましょう。

# たんじょうびの ゲーキ

みほんと おなじに なるように、 シールを はりましょう。

13 0950 おうちのかたへ 消防車、パトカーなど、隠れて見えない部分にシールをはります。 色が似ているものと間違えないように、注意しましょう。