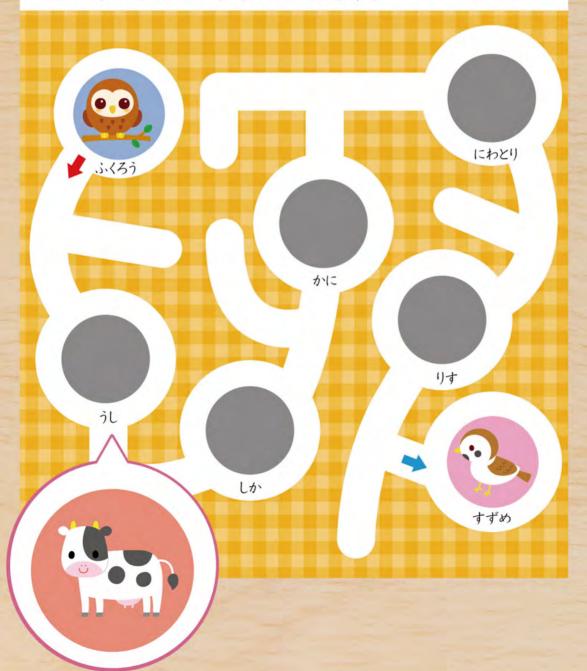

#### しりとりめいろ

ひらがな

しりとりを しながら シールを はり、

がんばり シール

→から →まで すすみましょう。

<u>29</u>

おうちのかたへ それぞれのお皿のおかしが、見本と同じ数になるように、シールをはりましょう。 ヒントの影がないものも、自分でよく考えさせてください。