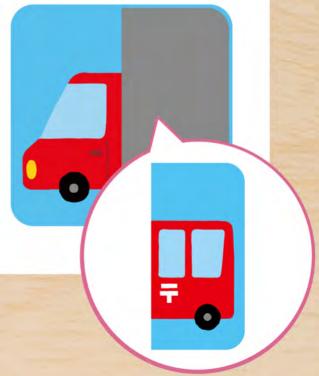

## はたらく くるま

えに あうように、 シールを はりましょう。

27

おうちのかたへ 「ふくろう」からスタートして、「すずめ」まで進みます。 先にシールを全部はってから、迷路をたどるようにしましょう。