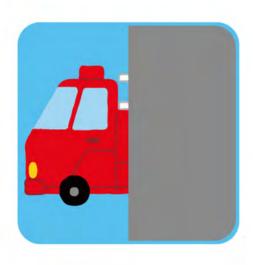

# たんじょうびの ゲーキ

みほんと おなじに なるように、 シールを はりましょう。

13 0950 おうちのかたへ 消防車、パトカーなど、隠れて見えない部分にシールをはります。 色が似ているものと間違えないように、注意しましょう。

## はたらく くるま

えに あうように、 シールを はりましょう。

27

おうちのかたへ 「ふくろう」からスタートして、「すずめ」まで進みます。 先にシールを全部はってから、迷路をたどるようにしましょう。