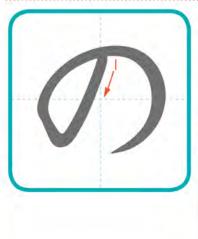

たべもの

おうちのかたへ ケーキをシールで飾りつけます。 難しいので、多少見本と違っていても構いません。楽しく取り組みましょう。

# たんじょうびの ゲーキ

みほんと おなじに なるように、 シールを はりましょう。





13 0950 おうちのかたへ 消防車、パトカーなど、隠れて見えない部分にシールをはります。 色が似ているものと間違えないように、注意しましょう。

## はたらく くるま

えに あうように、 シールを はりましょう。











27

おうちのかたへ 「ふくろう」からスタートして、「すずめ」まで進みます。 先にシールを全部はってから、迷路をたどるようにしましょう。

#### しりとりめいろ

ひらがな

しりとりを しながら シールを はり、

がんばり シール

→から →まで すすみましょう。



<u>29</u>

おうちのかたへ それぞれのお皿のおかしが、見本と同じ数になるように、シールをはりましょう。 ヒントの影がないものも、自分でよく考えさせてください。

### おなじ かずに しよう

ちえ

みほんと おなじ かずに なるように、 おかしの シールを はりましょう。 がんばり シール



おうちのかたへ 5種類のケーキがのったお皿で、見本と違うものを探します。パッと見て わからなければ、端から1つずつ印をつけながら見ていくとよいでしょう。



たべもの できるかな

# ちがう ゲーキは どれ

みほんと ちがう  $\dot{f}^{*} - \dot{\tilde{f}} = 0$ くみあわせを、1つ みつけましょう。 がんばり シール





ひらがな できるかな

#### 「か」「の」の おけいこ

かきじゅんを よく みて、 うすい もじを なぞりましょう。